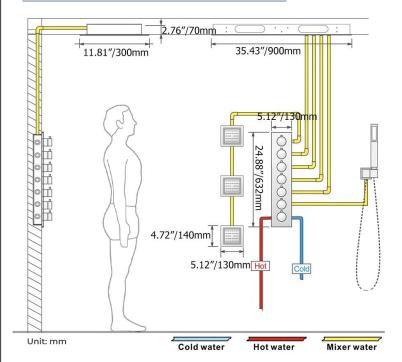

Shower Head Size: 900\*300 mm

Showerheads Install: Embedded Ceiling Mounted

Concealed Mixer Install: Wall-Mounted

LED Shower Head Functions: Rainfall, Waterfall, Mist,

Water Column

Water Pressure: 0.3 MPA

Water Flow: 16L/min~28L/min

#### **Shower Mixer**

Product shown is only for installation display purpose

#### **Shower Mixer Connections**