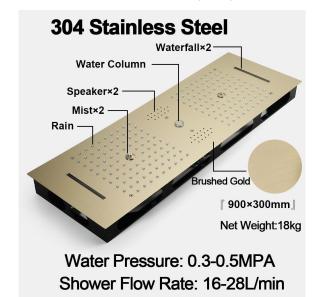

## REMOTE CONTROLLED THERMOSTATIC BRUSHED GOLD LED RECESSED CEILING MOUNT RAINFALL MIST SHOWER SYSTEM WITH ROUND HAND SHOWER AND JETTED BODY SPRAYS SPECIFICATIONS

Shower Panel / Hose Material: 304 Stainless Steel

Shower Head Size: 900\*300 mm

Showerheads Install: Embedded Ceiling Mounted

Concealed Mixer Install: Wall-Mounted

LED Shower Head Functions: Rainfall, Waterfall, Mist,

Water Column

Water Pressure: 0.3 MPA

Water Flow: 16L/min~28L/min

Shower Accessories Material: Brass

LED Light: Need to Connect Power

LED Light Color: 64 Color Shower Hose Length: 1.5M

AC: 100-265V 50/60Hz Music: Need Bluetooth

Product shown is only for installation display purpose