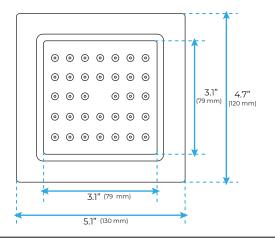

### **Body Jet**

#### **FEATURES**

Material: Brass

Base Plate Height: 5-1/8"
Base Plate Width: 5-1/8"
Jet Surface Area: 3-1/8"
Surface Depth: 1/4"
Adjustment Angle: 5°
Male NPT Connection: 1/2"
Maximum Flow Rate: 2.5 GPM

(9.5L/min) max @ 80 psi