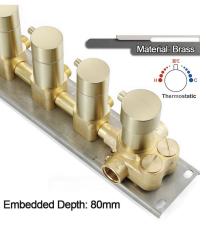

RECESSED CEILING MOUNT RAINFALL MIST SHOWER SYSTEM WITH ROUND HAND SHOWER AND JETTED BODY SPRAYS SPECIFICATIONS





Shower Panel / Hose Material: 304 Stainless Steel

Shower Head Size: 900\*300 mm

Showerheads Install: Embedded Ceiling Mounted

Concealed Mixer Install: Wall-Mounted

LED Shower Head Functions: Rainfall, Waterfall, Mist,

Water Column

Water Pressure: 0.3 MPA

Water Flow: 16L/min~28L/min

Shower Accessories Material: Brass

LED Light: Need to Connect Power

LED Light Color: 64 Color Shower Hose Length: 1.5M

AC: 100-265V 50/60Hz Music: Need Bluetooth





Product shown is only for installation display purpose



All dimensions and specifications are nominal and may vary. Use actual products for accuracy in critical situations.



# **B**athSelect

#### **Shower Mixer**





Product shown is only for installation display purpose

#### **Shower Mixer Connections**



### **Body Jet**





#### **Hand Shower**



#### **FEATURES**

Material: Brass

Base Plate Height: 5-1/8"
Base Plate Width: 5-1/8"
Jet Surface Area: 3-1/8"
Surface Depth: 1/4"
Adjustment Angle: 5°
Male NPT Connection: 1/2"
Maximum Flow Rate: 2.5 GPM

(9.5L/min) max @ 80 psi