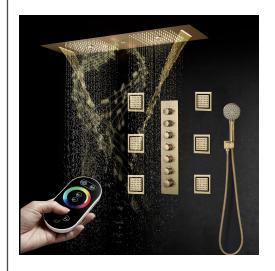

## REMOTE CONTROLLED THERMOSTATIC BRUSHED GOLD LED RECESSED CEILING MOUNT RAINFALL MIST SHOWER SYSTEM WITH ROUND HAND SHOWER AND JETTED BODY SPRAYS SPECIFICATIONS

Shower Panel / Hose Material: 304 Stainless Steel

Shower Head Size: 900\*300 mm

Showerheads Install: Embedded Ceiling Mounted

Concealed Mixer Install: Wall-Mounted

LED Shower Head Functions: Rainfall, Waterfall, Mist,

Water Column

Water Pressure: 0.3 MPA

Water Flow: 16L/min~28L/min

Shower Accessories Material: Brass

LED Light: Need to Connect Power

LED Light Color: 64 Color Shower Hose Length: 1.5M

AC: 100-265V 50/60Hz Music: Need Bluetooth

Product shown is only for installation display purpose

#### **Shower Mixer**

Product shown is only for installation display purpose

### **Body Jet**

#### **Hand Shower**