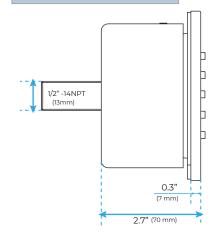

#### **Shower Mixer Connections**

#### **FEATURES**

Material: Brass

Base Plate Height: 5-1/8"
Base Plate Width: 5-1/8"
Jet Surface Area: 3-1/8"
Surface Depth: 1/4"
Adjustment Angle: 5°
Male NPT Connection: 1/2"
Maximum Flow Rate: 2.5 GPM

(9.5L/min) max @ 80 psi