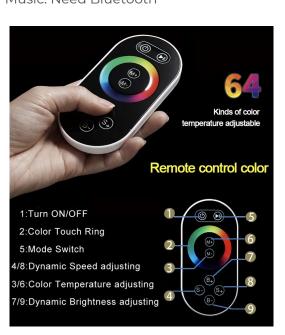

Shower Accessories Material: Brass

LED Light: Need to Connect Power

LED Light Color: 64 Color Shower Hose Length: 1.5M

AC: 100-265V 50/60Hz Music: Need Bluetooth

Product shown is only for installation display purpose