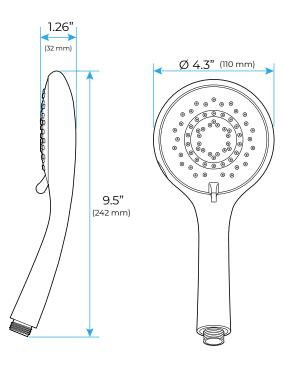

aterial: 304 Stainless Steel

Shower Head Size: 900\*300 mm

Showerheads Install: Embedded Ceiling Mounted

Concealed Mixer Install: Wall-Mounted

LED Shower Head Functions: Rainfall, Waterfall, Mist,

Water Column

Water Pressure: 0.3 MPA

Water Flow: 16L/min~28L/min

Shower Accessories Material: Brass

LED Light: Need to Connect Power

LED Light Color: 64 Color Shower Hose Length: 1.5M

AC: 100-265V 50/60Hz Music: Need Bluetooth





Product shown is only for installation display purpose



All dimensions and specifications are nominal and may vary. Use actual products for accuracy in critical situations.



# **B**athSelect

#### **Shower Mixer**





Product shown is only for installation display purpose

#### **Shower Mixer Connections**



### **Body Jet**





#### **Hand Shower**



#### **FEATURES**

Material: Brass

Base Plate Height: 5-1/8"
Base Plate Width: 5-1/8"
Jet Surface Area: 3-1/8"
Surface Depth: 1/4"
Adjustment Angle: 5°
Male NPT Connection: 1/2"
Maximum Flow Rate: 2.5 GPM

(9.5L/min) max @ 80 psi