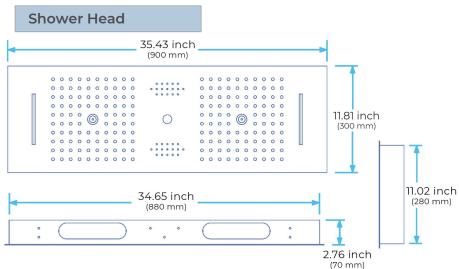

Shower Head Size: 900\*300 mm

Showerheads Install: Embedded Ceiling Mounted

Concealed Mixer Install: Wall-Mounted

LED Shower Head Functions: Rainfall, Waterfall, Mist,

Water Column

Water Pressure: 0.3 MPA

Water Flow: 16L/min~28L/min